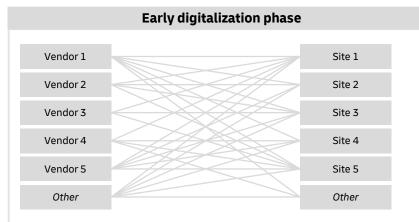

#### Early digitalization phase

- Opportunity identification, assessment, vendor selection, business case approval and deployment happened locally (site & country-level)
- DHL's scale was underutilized