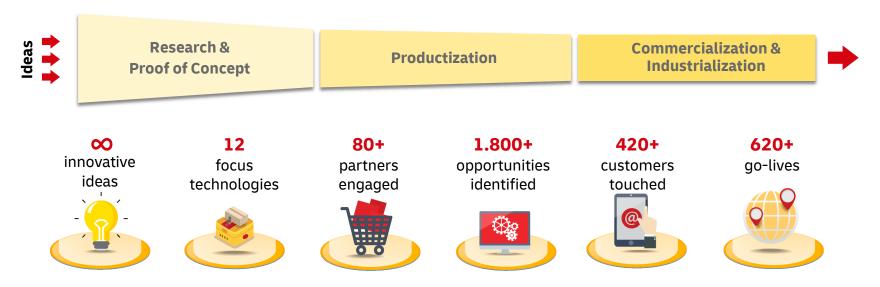

### We established a funnel to achieve scalability

Our mission: To maximize pace through a focused and orchestrated effort to bring key digital technologies to a wider number of operations

## We kicked-off the acceleration program mid 2018 and increased the number of opportunities to 1,799 within 2 years