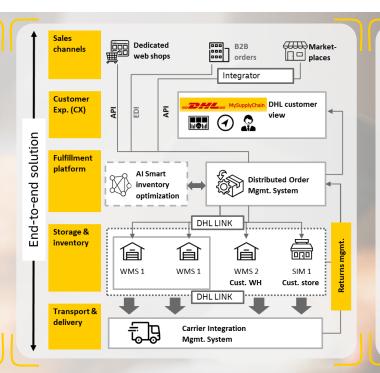

# Digitalization with countless technologies and options

# DHL Supply Chain is world's No. 1 contract logistics company - supporting all our customers to leverage their digitalization opportunity

### Our digitalization agenda embraces all areas