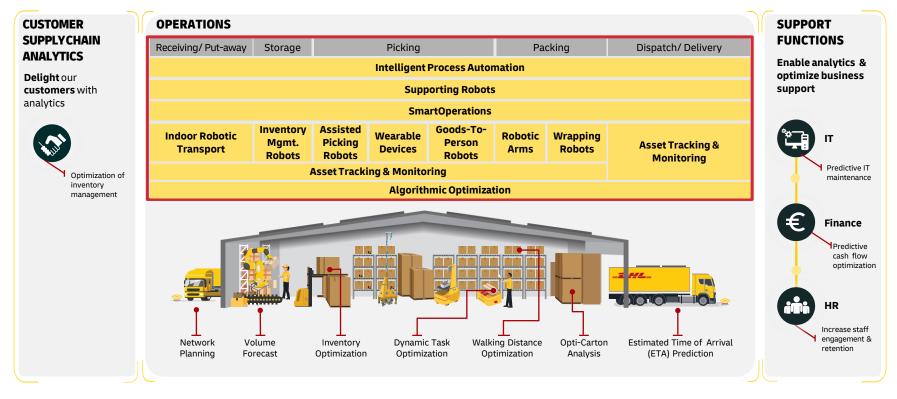

### Our digitalization agenda embraces all areas

## Accelerated Digitalization: Our global program to deploy scalable focus technologies