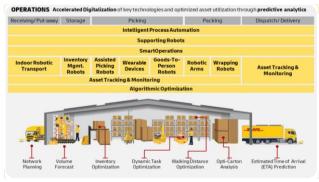

### Our digitalization agenda embraces all areas

## Accelerated Digitalization: Our global program to deploy scalable focus technologies