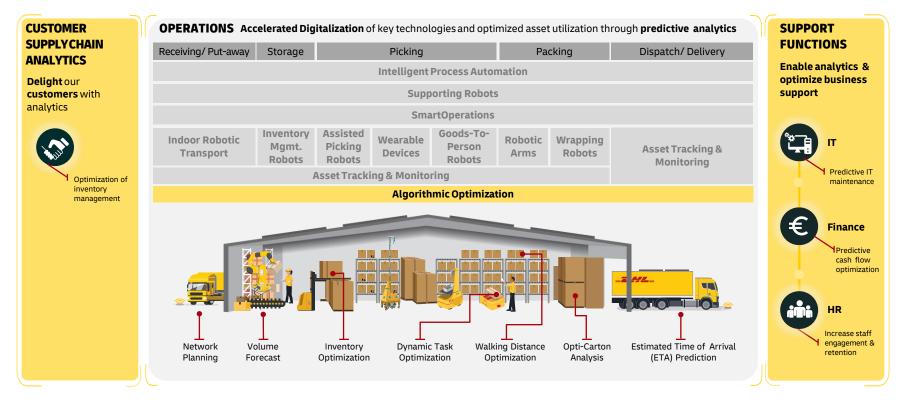

### Our digitalization agenda embraces all areas

## Accelerated Digitalization: Our global program to deploy scalable focus technologies