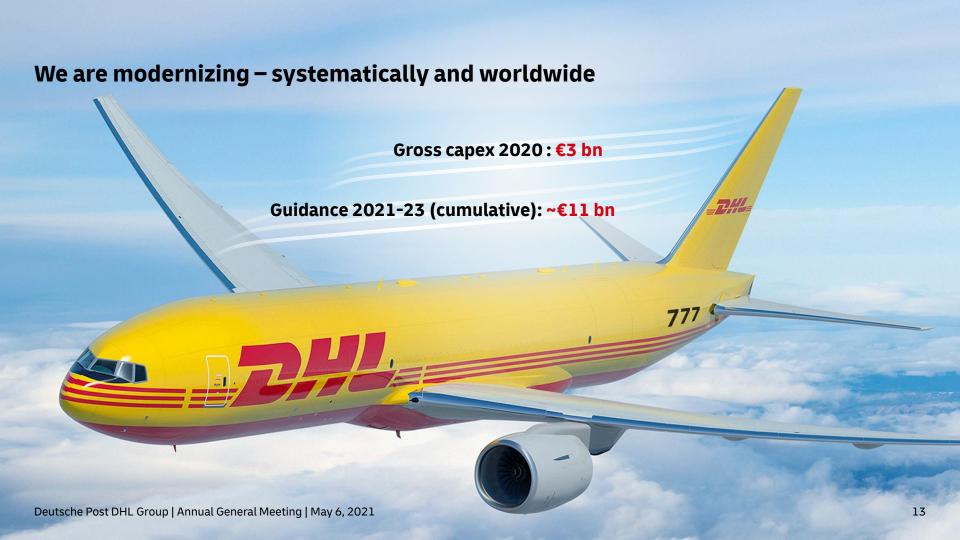

## **Our investments**

1) Business-as-usual scenario (Well-to-Wheel) 2) Opex and Capex