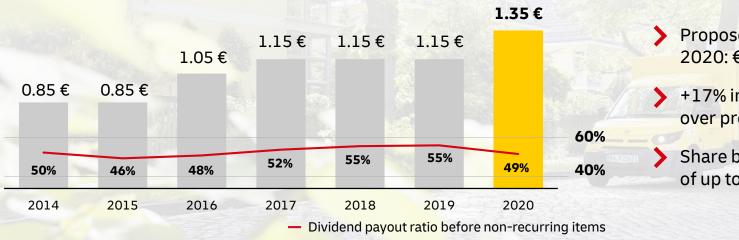

## Proposed dividend and share buyback

- Proposed dividend for 2020: €1.35 per share
- +17% increase over previous year
- Share buyback program of up to €1 bn