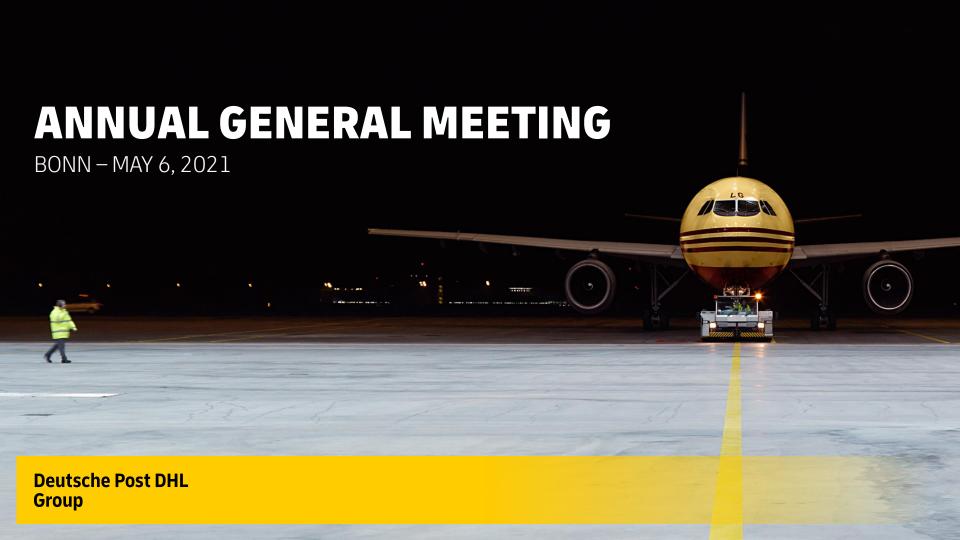

## **Excellent financial results**

Investment of Choice

Goal for 2020

Growth greater than 8% CAGR

**Achieved** 

**CAGR +8%** 



## 2020: Best EBIT ever

|                            | <b>EBIT FY 2020</b> |
|----------------------------|---------------------|
| DPDHL Group                | €4,847 m            |
| Post & Parcel Germany      | €1,592 m            |
| Express                    | €2,751 m            |
| Global Forwarding, Freight | €590 m              |
| Supply Chain               | €426 m              |
| eCommerce Solutions        | €158 m              |
| Group Functions            | €-670 m             |
|                            |                     |



## Proposed dividend and share buyback



- Proposed dividend for 2020: €1.35 per share
- +17%