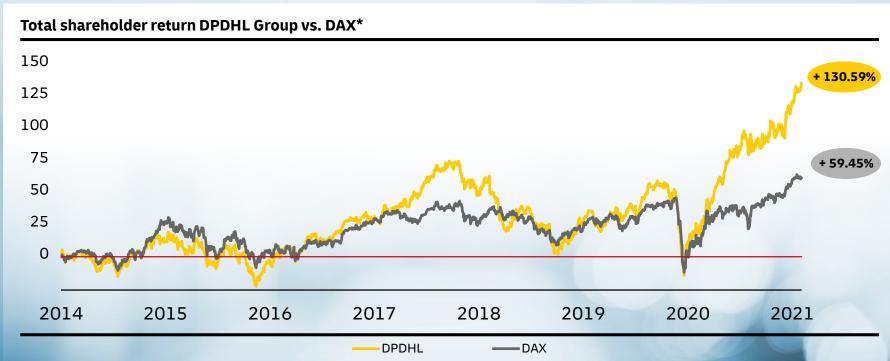

CAGR

**Achieved** 

**CAGR +8%** 



## 2020: Best EBIT ever

|                            | <b>EBIT FY 2020</b> |
|----------------------------|---------------------|
| DPDHL Group                | €4,847 m            |
| Post & Parcel Germany      | €1,592 m            |
| Express                    | €2,751 m            |
| Global Forwarding, Freight | €590 m              |
| Supply Chain               | €426 m              |
| eCommerce Solutions        | €158 m              |
| Group Functions            | €-670 m             |
|                            |                     |



## Proposed dividend and share buyback



- Proposed dividend for 2020: €1.35 per share
- +17% increase over previous year
- Share buyback program of up to €1 bn



## **Outstanding share performance**



## Sustainability: Significant improvements







## **Our financial targets**



**Group Functions** 

~-0.4











# CREATING LASTING VALUE



STRATEGY 2025

Delivering excellence in a digital world

#### Oui

#### **Purpose:**

Connecting people, improving lives

#### **Our Vision:**

We are THE logistics company for the world

#### Our Values:

Respect & Results



#### Our Mission:

#### **Excellence. Simply Delivered.**

Along our three bottom lines in a sustainable way Enabled by our **common DNA** 



#### Our Business Unit focus:

Strengthening the profitable core Supported by Group functions

Powered by digitalization



## We are shaping the future of global e-commerce



**Comprehensive coverage & capabilities** 

For example: the European Fulfillment Network



1) Avera