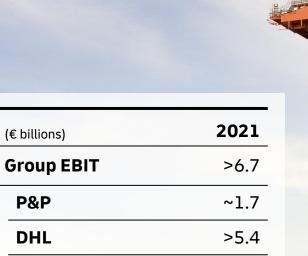

## 2020: Best EBIT ever

|                            | <b>EBIT FY 2020</b> |
|----------------------------|---------------------|
| DPDHL Group                | €4,847 m            |
| Post & Parcel Germany      | €1,592 m            |
| Express                    | €2,751 m            |
| Global Forwarding, Freight | €590 m              |
| Supply Chain               | €426 m              |
| eCommerce Solutions        | €158 m              |
| Group Functions            | €-670 m             |
|                            |                     |