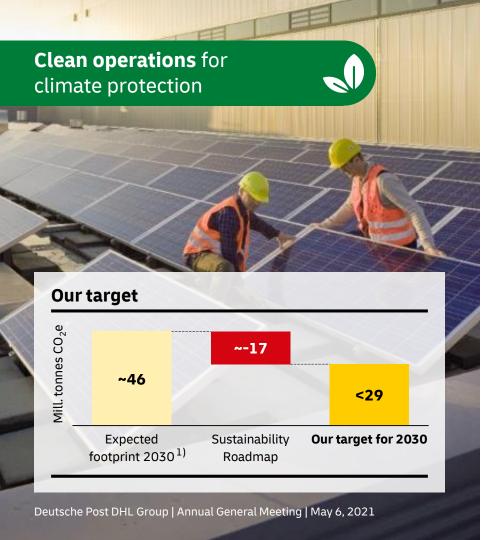

## **Our measures**

Electrify 60% of last-mile delivery vehicles by 2030

>30% sustainable fuels in air freight and long-haul transport by 2030

Green alternatives for our core products

All new buildings climate-neutral going forward

## **Our investments**

1) Business-as-usual scenario (Well-to-Wheel) 2) Opex and Capex