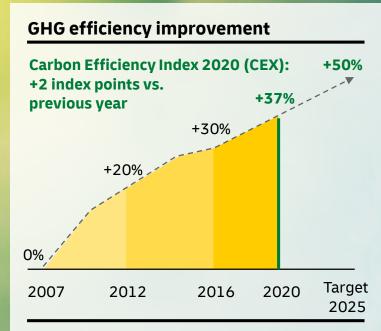

est EBIT ever

|                            | <b>EBIT FY 2020</b> |
|----------------------------|---------------------|
| DPDHL Group                | €4,847 m            |
| Post & Parcel Germany      | €1,592 m            |
| Express                    | €2,751 m            |
| Global Forwarding, Freight | €590 m              |
| Supply Chain               | €426 m              |
| eCommerce Solutions        | €158 m              |
| Group Functions            | €-670 m             |
|                            |                     |



## Proposed dividend and share buyback



- Proposed dividend for 2020: €1.35 per share
- +17% increase over previous year
- Share buyback program of up to €1 bn



## **Outstanding share performance**



## Sustainability: Significant improvements







## **Our financial targets**



**Group Functions** 

~-0.4











# CREATING LASTING VALUE



STRATEGY 2025

Delivering excellence in a digital world

#### Oui

#### **Purpose:**

Connecting people, improving lives

#### **Our Vision:**

We are THE logistics company for the world

#### Our Values:

Respect & Results



#### Our Mission:

#### **Excellence. Simply Delivered.**

Along our three bottom lines in a sustainable way Enabled by our **common DNA** 



#### Our Business Unit focus:

Strengthening the profitable core Supported by Group functions

Powered by digitalization



## We are shaping the future of global e-commerce



**Comprehensive coverage & capabilities** 

For example: the European Fulfillment Network



1) Average growth per year of daily TDI shipments

2) Ave