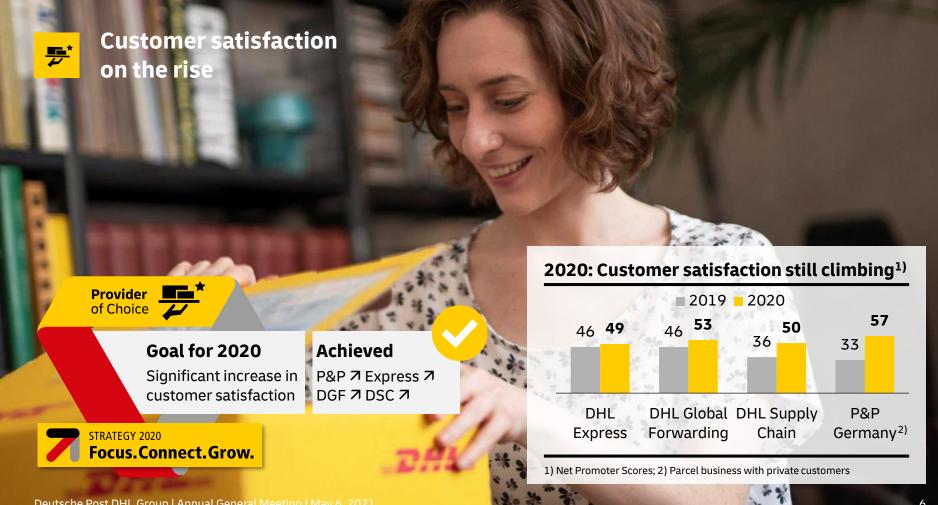

## Proposed dividend and share buyback

- Proposed dividend for 2020: €1.35 per share
- +17% increase over previous year
- Share buyback program of up to €1 bn